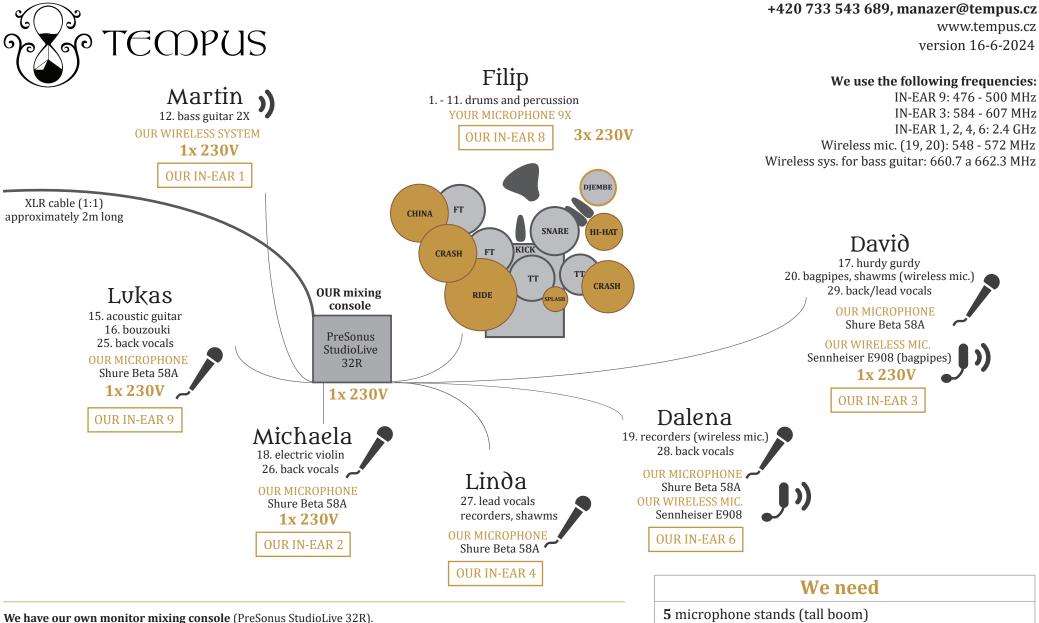

Microphones and instruments are connected to our mixing console.

**Phantom power +48V** is provided by our mixing console.

The output from the band's mixing console to your sound engineer is via an multicore cable XLR cable (1:1) approximately 2m long. We need a minimum of 27 inputs.

The organizer provides the PA system and the local sound engineer.

1 speaker monitoring (Main L nebo Main R), 8 X 230V

We will need **27 inputs** and a complete set of **microphones for the** drum kit (9 microphones) including stands and XLR cables for connecting to our monitor mixing console.

| Input list        |    |                      | Microphones       | Stands | Note                                 | OUR microphones |
|-------------------|----|----------------------|-------------------|--------|--------------------------------------|-----------------|
| Multicore cable A | 1  | Kick IN              | YOUR microphone   | YOUR   |                                      |                 |
|                   | 2  | Kick OUT             | YOUR microphone   | YOUR   |                                      |                 |
|                   | 3  | Snare                | YOUR microphone   | YOUR   |                                      |                 |
|                   | 4  | Hi-Hat               | YOUR microphone   | YOUR   |                                      |                 |
|                   | 5  | Tom 1                | YOUR microphone   | YOUR   |                                      |                 |
|                   | 6  | Tom 2                | YOUR microphone   | YOUR   |                                      |                 |
|                   | 7  | Floor Tom 1          | YOUR microphone   | YOUR   |                                      |                 |
|                   | 8  | Floor Tom 2          | YOUR microphone   | YOUR   |                                      |                 |
| Multicore cable B | 9  | Overhead L           | YOUR microphone   | YOUR   |                                      |                 |
|                   | 10 | Overhead R           | YOUR microphone   | YOUR   |                                      |                 |
|                   | 11 | Djembe               | YOUR microphone   | YOUR   |                                      |                 |
|                   | 12 | Bass guitar          | OUR wireless sys. |        | 660.7 MHz, 662.3 MHz                 |                 |
|                   | 13 | Electric guitar L    | line              |        | not used                             |                 |
|                   | 14 | Electric guitar R    | line              |        | not used                             |                 |
|                   | 15 | Acoustic guitar      | line              |        |                                      |                 |
|                   | 16 | Bouzouki             | line              |        |                                      |                 |
| Multicore cable C | 17 | Hurdy gurdy          | line              |        |                                      |                 |
|                   | 18 | Electric violin      | line              |        |                                      |                 |
|                   | 19 | Recorders (flutes)   | OUR wireless mic. |        | 548-572 MHz                          | Sennheiser E908 |
|                   | 20 | Bagpipes             | OUR wireless mic. |        | 548-572 MHz                          | Sennheiser E908 |
|                   | 21 | BackTrack L          |                   |        |                                      |                 |
|                   | 22 | BackTrack R          |                   |        |                                      |                 |
|                   | 23 | Free                 |                   |        | not used                             |                 |
|                   | 24 | Click                |                   |        | only for us                          |                 |
| Multicore cable D | 25 | Back vocals Lukas    | OUR microphone    | YOUR   | YOUR stand - tall boom stand         | Shure Beta 58A  |
|                   | 26 | Back vocals Michaela | OUR microphone    | YOUR   | YOUR stand - tall boom stand         | Shure Beta 58A  |
|                   | 27 | Lead vocals Linda    | OUR microphone    | YOUR   | YOUR stand - tall boom stand         | Shure Beta 58A  |
|                   | 28 | Back vocals Dalena   | OUR microphone    | YOUR   | YOUR stand - tall boom stand         | Shure Beta 58A  |
|                   | 29 | Back vocals David    | OUR microphone    | YOUR   | YOUR stand - tall boom stand         | Shure Beta 58A  |
|                   | 30 | Free                 |                   |        | not used                             |                 |
|                   | 31 | Free                 |                   |        | not used                             |                 |
|                   | 32 | TalkBack             |                   |        | connects through YOUR mixing console |                 |